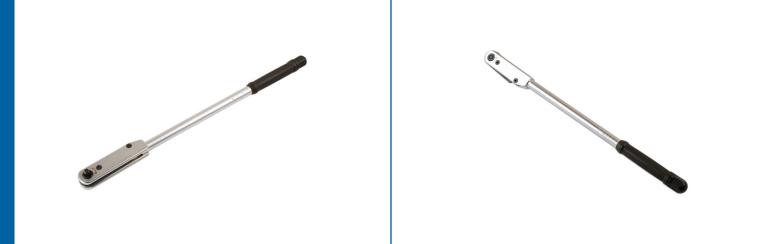

## Classic Torque Wrench 3/8"D 5 - 33Nm

Classic design of dual scale torque wrench, with push-thru square drive for both RH and LH operation. Featuring a pull-out 90° torgue setting adjustment mechanism and manufactured from chrome vanadium for strength.

## **Additional Information**

- Range: 5 33Nm (4 24lb-ft).
- · Push thru, reversible drive allows both left and right hand operation.
- Torque setting is quick and easy using the end cap on the handle. Loud 'click' and 'break' when torque value is reached.
- Accuracy: ±3% tolerance from the set scale value.
- Manufactured and certificated to ISO6789-1 : 2017. Supplied in moulded case for storage.